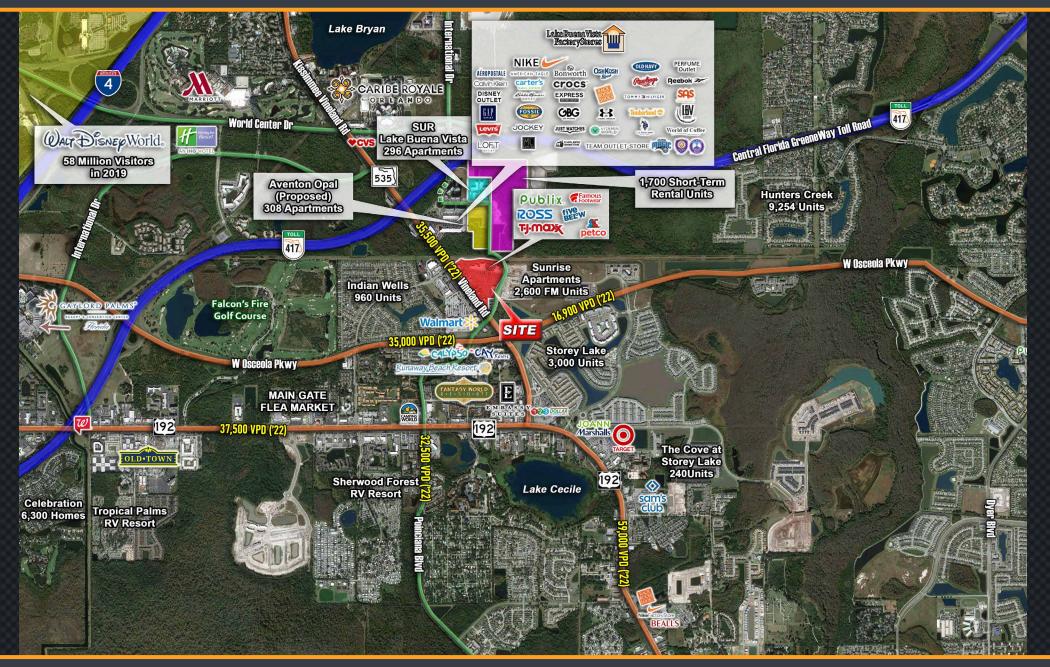

# SUNRISE CITY PLAZA

SR-535 & W Osceola Pkwy, Kissimmee, Florida 32821

### FOR LEASE

#### **PROPERTY HIGHLIGHTS**

- Located on SR-535 & Poinciana Blvd
- 2 traffic signals and 3 access points on SR-535
- 1 traffic signal with access via Oscoela Pkwy
- Neighbors Storey Lake and Sunrise Apartments with more than 5,600 units
- Extremely strong customer traffic and retail sales

| 2023 DEMOGRAPHICS  | 1 MILE   | 3 MILE   | 5 MILE   |
|--------------------|----------|----------|----------|
| Total Population   | 6,246    | 46,366   | 150,356  |
| Daytime Population | 7,820    | 60,021   | 224,604  |
| Average HH Income  | \$74,326 | \$81,977 | \$89,236 |

### **AREA RETAILERS**





LAUNCH PAD Advisors, LLC

### **MARKET AERIAL**



LAUNCH PAD Advisors, LLC

### LOOKING NORTH





# LOOKING EAST



STACY MENENDEZ 321.303.0884 stacy@launchpad-advisors.com LAUNCH PAD Advisors, LLC

## SITE PLAN



SUNRISE CITY PLAZA

#### AVAILABLE

| Phase | 1  | SF   |
|-------|----|------|
| Space | 11 | ,400 |

### EXISTING TENANTS

| Phase I                          | SF     |
|----------------------------------|--------|
| Five Guys                        | 2,450  |
| Disney Gifts                     | 5,950  |
| Five Below                       |        |
| Famous Footwear                  | 6,000  |
| Ross Dress for Less              | 27,000 |
| AT&T                             |        |
| Hair Cuttery                     |        |
| Publix                           | 45,600 |
| Publix Liquor                    |        |
|