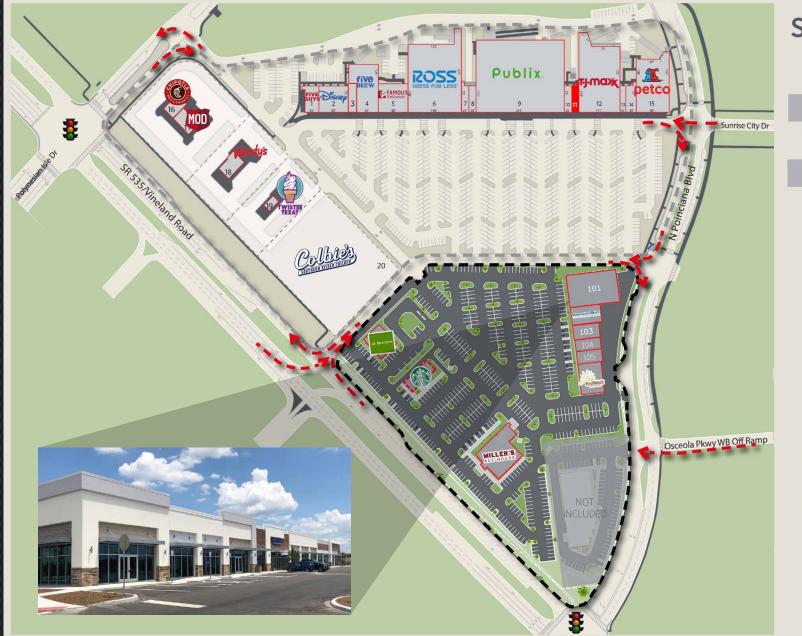

## SITE PLAN

SUNRISE CITY PLAZA

#### AVAILABLE

| Phase | 1  | SF   |
|-------|----|------|
| Space | 11 | ,400 |

### EXISTING TENANTS

| Phase I                          | SF     |
|----------------------------------|--------|
| Five Guys                        | 2,450  |
| Disney Gifts                     | 5,950  |
| Five Below                       |        |
| Famous Footwear                  | 6,000  |
| Ross Dress for Less              | 27,000 |
| AT&T                             |        |
| Hair Cuttery                     |        |
| Publix                           | 45,600 |
| Publix Liquor                    |        |
| MOD Pizza                        |        |
| TJ Maxx                          |        |
| UPS                              | 1,050  |
| Lee Nails                        | 2,100  |
| Petco                            | 12,510 |
| Chipotle                         |        |
| Wendy's                          | 2,450  |
| Twistee Treat                    |        |
| Colbie's Southern Kissed Chicken |        |
| CBD                              | 1,305  |

| Phase II                                                      | SF               |
|---------------------------------------------------------------|------------------|
| First Watch                                                   | . 4,326          |
| America's Best Contacts & Eyeglasses                          | 3,551            |
| Starbucks                                                     | 2,530            |
| Miller's Ale House                                            | . 7,202          |
| Regions Bank<br>Idolized<br>Esquire Menswear<br>Flipper Pizza | 1,305<br>. 1,633 |
| 101 (At Lease)                                                |                  |