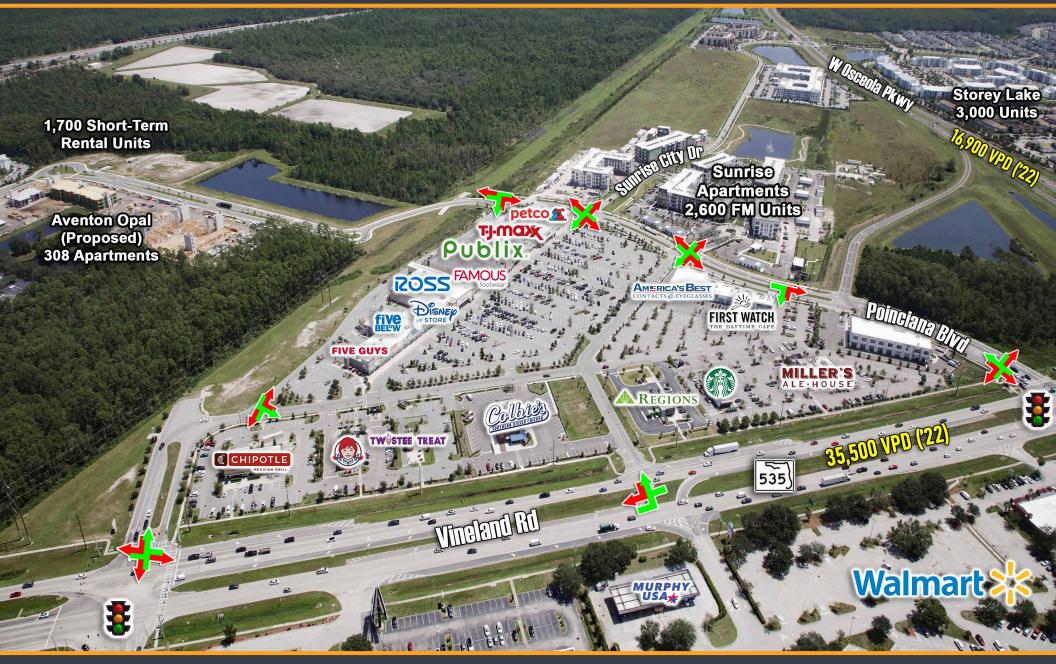

#### **PROPERTY HIGHLIGHTS**

- Located on SR-535 & Poinciana Blvd
- 2 traffic signals and 3 access points on SR-535
- 1 traffic signal with access via Oscoela Pkwy
- Neighbors Storey Lake and Sunrise Apartments with more than 5,600 units
- Extremely strong customer traffic and retail sales

### **MARKET AERIAL**

LAUNCH PAD Advisors, LLC