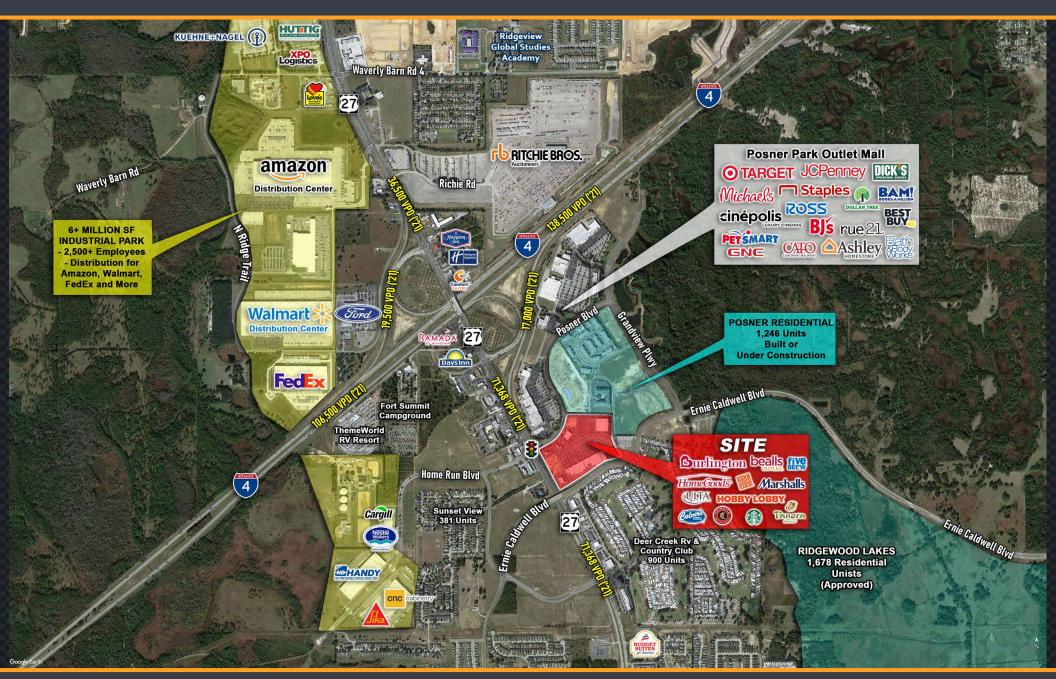

#### PROPERTY HIGHLIGHTS

- Fronting US-27 with signalized entry at Posner Blvd
- Explosive growth at Reunion, Champions Gate, Providence, Ridgewood Lakes and Poinciana
- Poinciana Parkway and Ernie Caldwell connection expand regional access
- to Poinciana and East Osceola County
- +232,000 total population, \$82,762 average weighted income in
- 10 mile (combines tourist and permanent residents)
- Next to Polk County Intermodal transit station, allows riders to connect to Greater Orlando Lynx public transit
- Top performing restaurant and retailers in 20 mile trade area.

## **MARKET AERIAL**

STACY MENENDEZ
321.303.0884
stacy@launchpad-advisors.com

LAUNCH PAD Advisors, LLC