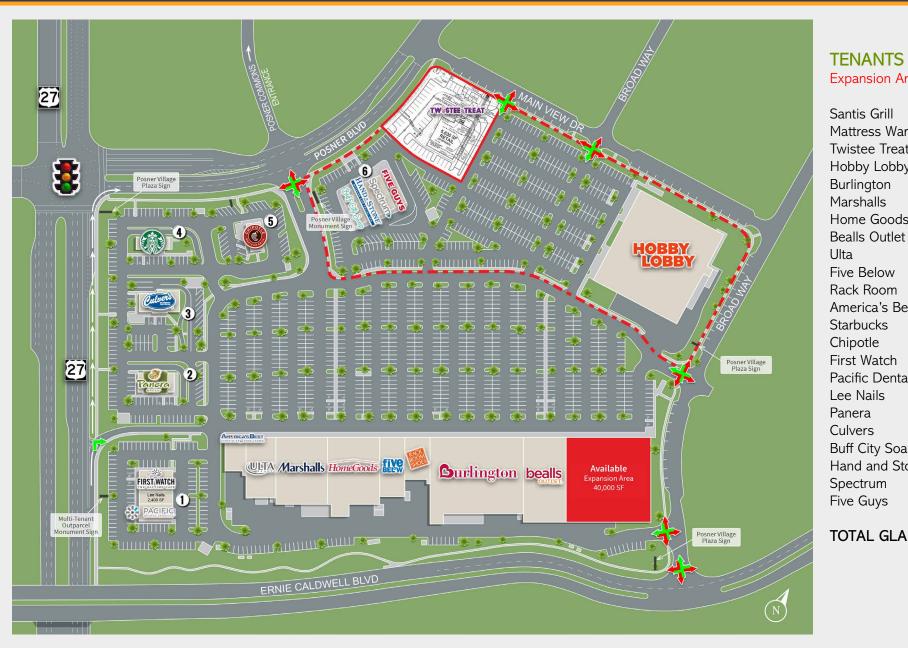

## SITE PLAN

| TENANTS            | SF          |  |
|--------------------|-------------|--|
| Expansion Area     | 40,000      |  |
|                    | (divisible) |  |
| Santis Grill       | 1,630       |  |
| Mattress Warehouse | 4,000       |  |
| Twistee Treat      | 600         |  |
| Hobby Lobby        | 55,000      |  |
| Burlington         | 40,000      |  |
| Marshalls          | 20,000      |  |
| Home Goods         | 20,000      |  |
| Bealls Outlet      | 20,000      |  |
| Ulta               | 10,000      |  |
| Five Below         | 8,200       |  |
| Rack Room          | 6,000       |  |
| America's Best     | 4,000       |  |
| Starbucks          | 2500        |  |
| Chipotle           | 2,330       |  |
| First Watch        | 3,864       |  |
| Pacific Dental     | 3,200       |  |
| Lee Nails          | 2,400       |  |
| Panera             | 3,910       |  |
| Culvers            | 4,000       |  |
| Buff City Soaps    | 2,500       |  |
| Hand and Stone     | 2,380       |  |
| Spectrum           | 3,995       |  |
| Five Guys          | 2,550       |  |
|                    |             |  |

262,459