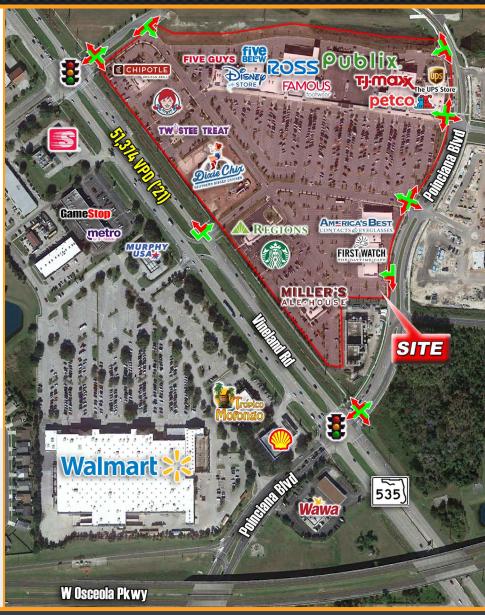

## SITE PLAN

#### **PROPERTY HIGHLIGHTS**

- · Located on SR-535 & Poinciana Blvd
- 2 traffic signals and 3 access points on SR-535
- 1 traffic signal with access via Oscoela Pkwy
- Neighbors Storey Lake and Sunrise Apartments with more than 5,600 units
- Extremely strong customer traffic and retail sales