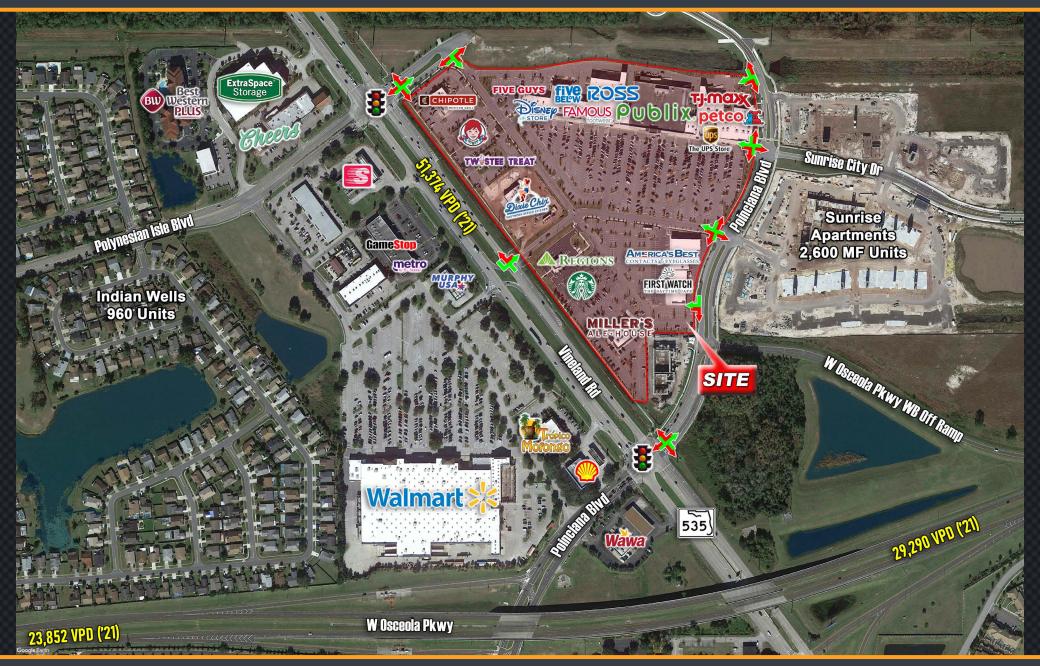

### **ZOOM AERIAL**

STACY MENENDEZ
321.303.0884
stacy@launchpad-advisors.com

Launch Pad Advisors, LLC

#### **PROPERTY HIGHLIGHTS**

- · Located on SR-535 & Poinciana Blvd
- 2 traffic signals and 3 access points on SR-535
- 1 traffic signal with access via Oscoela Pkwy
- Neighbors Storey Lake and Sunrise Apartments with more than 5,600 units
- Extremely strong customer traffic and retail sales