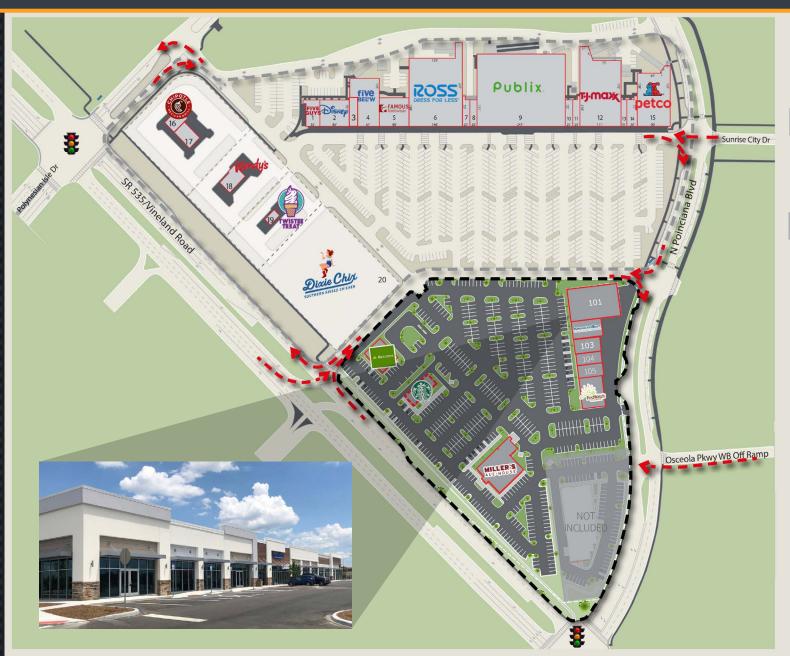

## SITE PLAN

#### AVAII ABI F

| Phase I          | SF                |
|------------------|-------------------|
| 17 - At Lease    | 2,800   58 x 48   |
| Phase II         | SF                |
| 101              | 10,080   80 x 125 |
| *ann be combined |                   |

#### EXISTING TENANTS

| Phase I                              | S     |
|--------------------------------------|-------|
| Five Guys                            | 2,45  |
| Disney Gifts                         | 5,95  |
| Five Below                           | 8,50  |
| Famous Footwear                      | 6,00  |
| Ross Dress for Less                  | 27,00 |
| AT&T                                 | 2,80  |
| Hair Cuttery                         | 1,40  |
| Publix                               | 45,60 |
| Publix Liquor                        | 1,40  |
| Sunrise Snap Villas                  | 1,40  |
| TJ Maxx                              | 20,35 |
| UPS                                  | 1,05  |
| Lee Nails                            | 2,10  |
| Petco                                | 12,51 |
| Chipotle                             | 2,40  |
| Wendy's                              | 2,45  |
| Twistee Treat                        | 68    |
| Colbie's Southern Kissed Chicken     | 3,00  |
| CBD                                  | 1,30  |
| Phase II                             | S     |
| First Watch                          | 4,32  |
| America's Best Contacts & Eyeglasses | 3,5!  |
| Starbucks                            | 2,53  |
| Miller's Ale House                   |       |
| Regions Bank                         | 3,50  |
| Idolized                             | 1,30  |
| Esquire Menswear                     | 1,63  |
| Flipper Pizza                        | 1,43  |
|                                      |       |