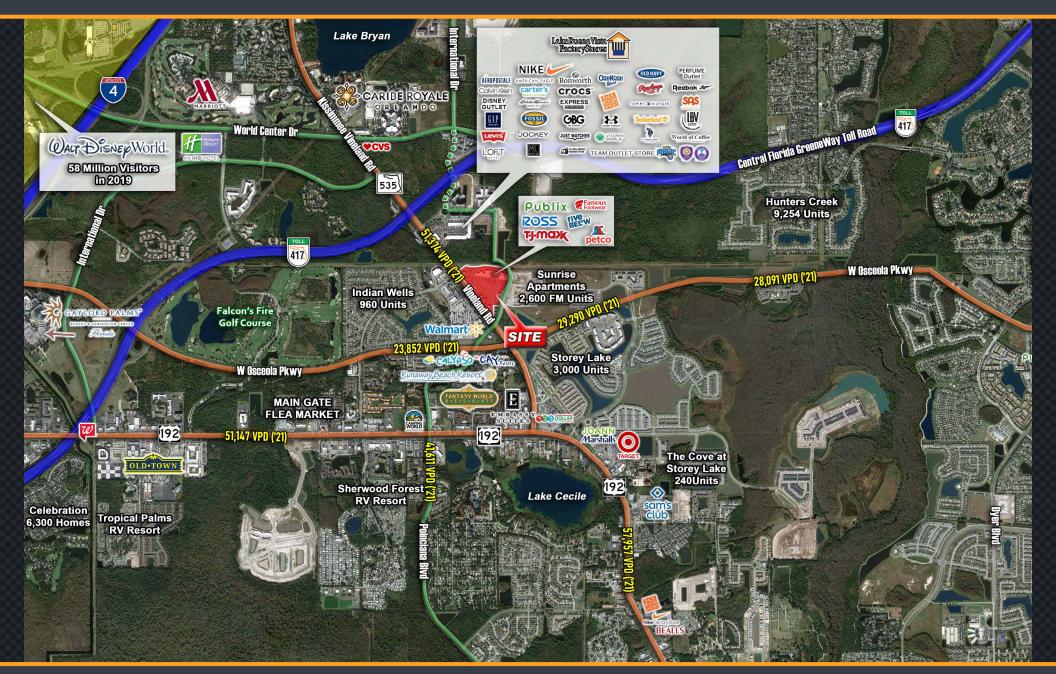

#### **MARKET AERIAL**

STACY MENENDEZ
321.303.0884
stacy@launchpad-advisors.com

LAUNCH PAD
Advisors, LLC

#### **PROPERTY HIGHLIGHTS**

- · Located on SR-535 & Poinciana Blvd
- 2 traffic signals and 3 access points on SR-535
- 1 traffic signal with access via Oscoela Pkwy
- Neighbors Storey Lake and Sunrise Apartments with more than 5,600 units
- Extremely strong customer traffic and retail sales