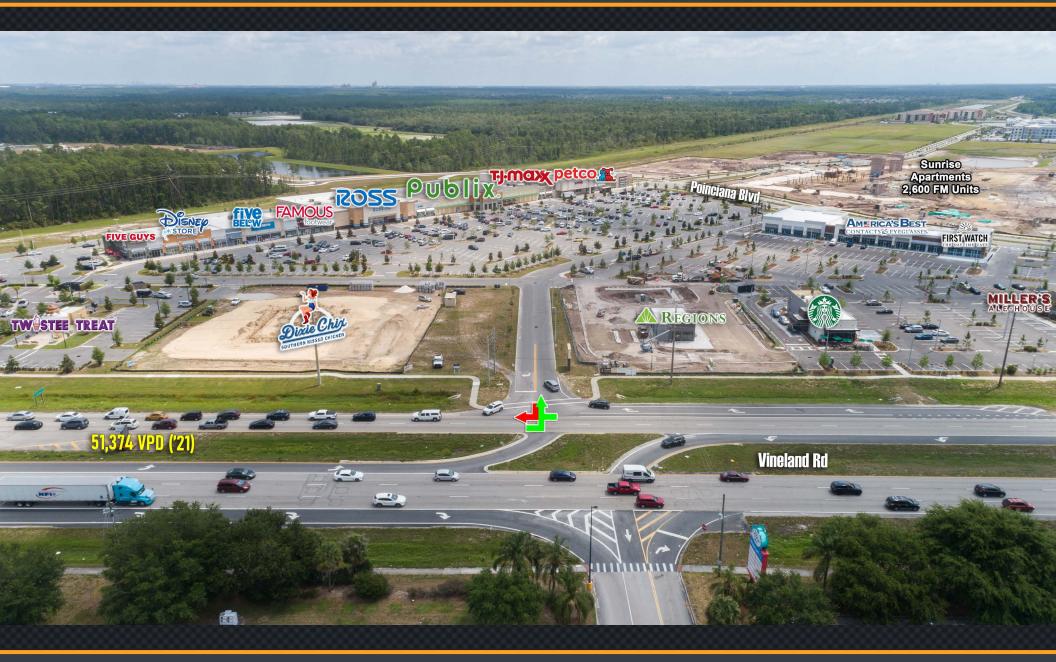

#### **MARKET AERIAL**

STACY MENENDEZ
321.303.0884
stacy@launchpad-advisors.com

LAUNCH PAD
Advisors, LLC

#### **PROPERTY HIGHLIGHTS**

- · Located on SR-535 & Poinciana Blvd
- 2 traffic signals and 3 access points on SR-535
- 1 traffic signal with access via Oscoela Pkwy
- Neighbors Storey Lake and Sunrise Apartments with more than 5,600 units
- Extremely strong customer traffic and retail sales