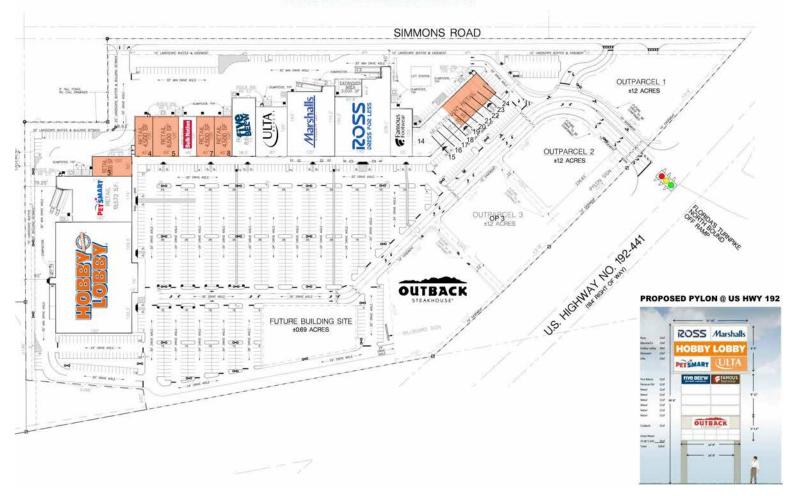

### PROPOSED TENANT LINE-UP

| OP 1 | Available          |                 |
|------|--------------------|-----------------|
| OP 2 | Available          |                 |
| OP 3 | At Lease           | <u> </u>        |
| OP 4 | Outback Steakhouse |                 |
| 1    | Hobby Lobby        | 55,222          |
| 2    | PetSmart           | 18 <i>,57</i> 6 |
| 3    | Available          | 5,000           |
| 4    | Available          | 4,500           |
| 5    | Available          | 6,500           |
| 6    | Bulk Nation        | 4,500           |
| 7    | Available          | 4,500           |
| 8    | Available          | 4,500           |
| 9    | Five Below         | 8,606           |
| 10   | Ulta               | 10,000          |
| 11   | Marshalls          | 20,022          |

| 12 | Ross               | 25,088 |
|----|--------------------|--------|
| 13 | Famous Footwear    | 6,614  |
| 14 | Berkshire Hathaway | 3,099  |
| 15 | Sally Beauty       | 1,521  |
| 16 | Lee Nails          | 1,400  |
| 17 | Sport Clips        | 1,400  |
| 18 | Thompson Jewelers  | 1,400  |
| 19 | Available          | 1,400  |
| 20 | Available          | 1,400  |
| 21 | Available          | 1,400  |
| 22 | Available          | 1,400  |
| 23 | Available          | 1,400  |
| 24 | Available          | 1,505  |