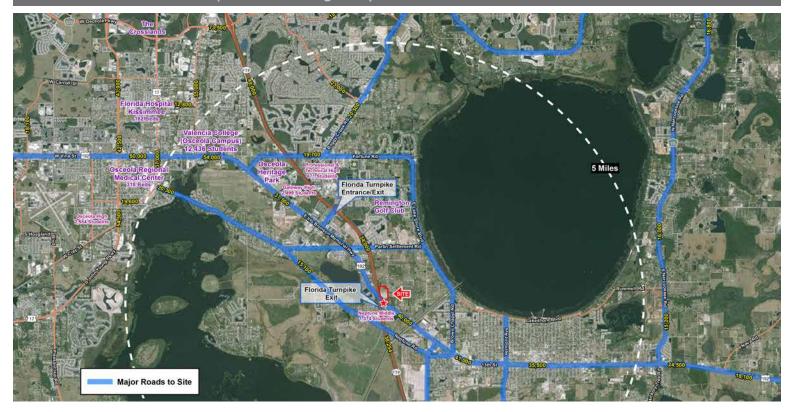

## ST CLOUD COMMONS

Florida Turnpike & US Highway 192, St Cloud FL 34744 | Osceola

#### **HIGHLIGHTS:**

- New Development planned for approximately 201,969 sf GLA and 5 outparcels
- Phase 1 152,969 sf and Phase II +/-49,000 sf
- NEQ Florida Turnpike (38,254 AADT) & US Highway 192 (40,000 AADT)
- Excellent visibility from access roads; located at lighted intersection at the Florida Turnpike exit 224
- Osceola County had a 15% increase in population 2010 2014 (state's increase 5.8%) and is among 50 counties nationwide that gained the most population between 2013 and 2014

### ST CLOUD COMMONS

Florida Turnpike & US Highway 192, St Cloud FL 34744 | Osceola