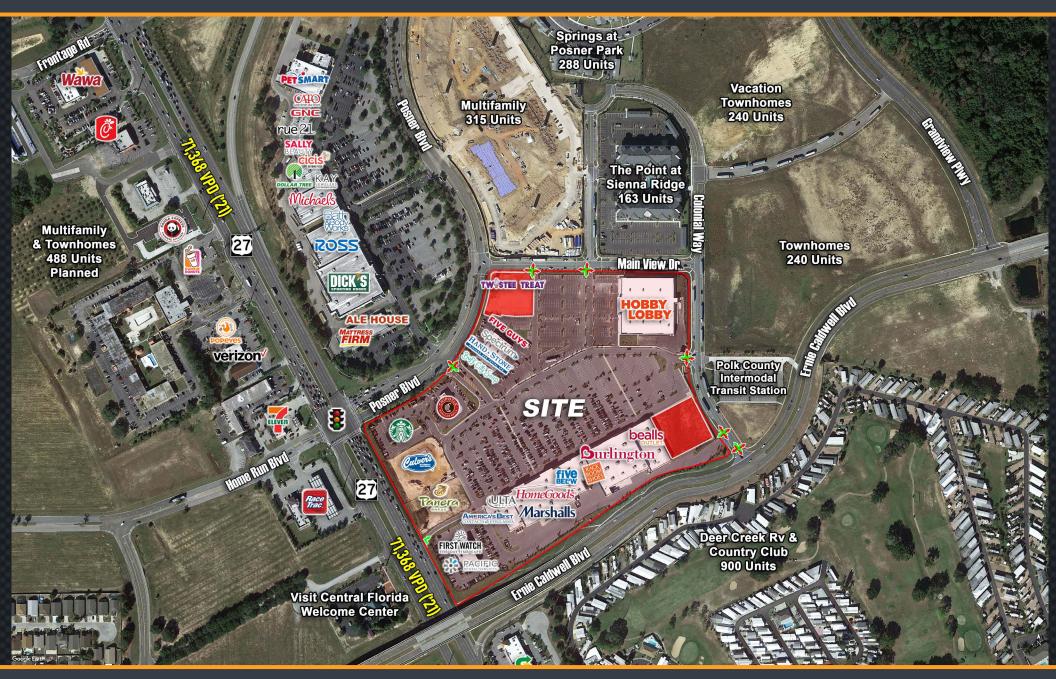

762 average weighted income in
- 10 mile (combines tourist and permanent residents)
- Next to Polk County Intermodal transit station, allows riders to connect to Greater Orlando Lynx public transit
- Top performing restaurant and retailers in 20 mile trade area.

| 2022 DEMOGRAPHICS         | 1 MILE   | 3 MILE   | 5 MILE   |
|---------------------------|----------|----------|----------|
| Total Population          | 3,124    | 22,608   | 63,312   |
| 2027 Projected Population | 3,483    | 26,804   | 74,456   |
| Average HH Income         | \$83,893 | \$86,865 | \$85,254 |

#### **AREA RETAILERS**



STACY MILLER MENENDEZ 321.303.0884 stacy@launchpad-advisors.com



# MARKET AERIAL



STACY MENENDEZ 321.303.0884 stacy@launchpad-advisors.com

### LAUNCH PAD Advisors, LLC

# **ZOOM AERIAL**



STACY MENENDEZ 321.303.0884 stacy@launchpad-advisors.com



# SITE PLAN



|                   | 262,459        |
|-------------------|----------------|
| OTAL GLA          | 3,995<br>2,550 |
|                   | 2.005          |
| ve Guys           | ,              |
| 380 Spectrum      | 2,500          |
| and and Stone     | 4,000          |
| uff City Soaps    | 3,910          |
| ulvers            | 2,400          |
| anera             | 3,200          |
| ental Lee Nails   | 3,864          |
| rst Watch Pacific |                |
| 330               |                |
| niptole           | 2500           |
| est Starbucks     | 4,000          |
| oom America's     | 6,000          |
| ve Below Rack     | 8,200          |
| ta                | 10,000         |
| ealls Outlet      |