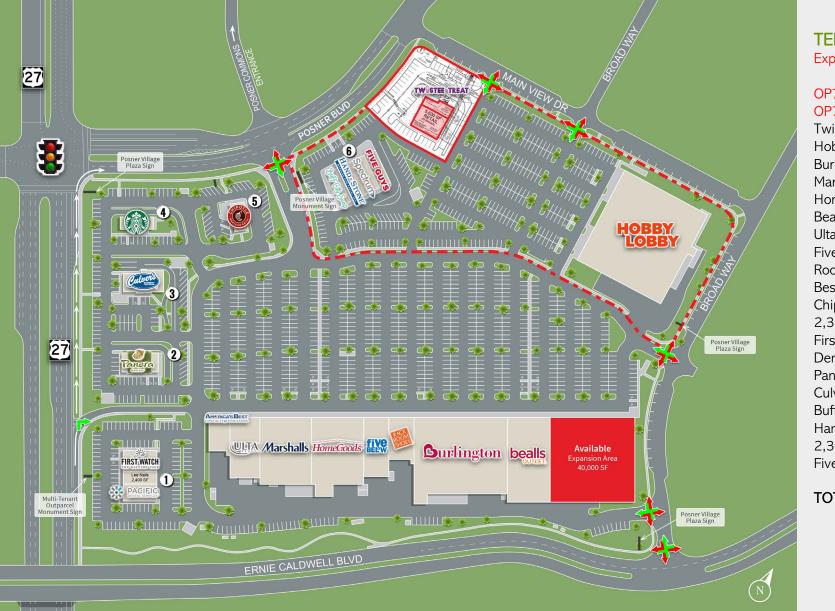

# SITE PLAN

|                   | 262,459        |
|-------------------|----------------|
| OTAL GLA          | 3,995<br>2,550 |
|                   | 2.005          |
| ve Guys           | ,              |
| 380 Spectrum      | 2,500          |
| and and Stone     | 4,000          |
| uff City Soaps    | 3,910          |
| ulvers            | 2,400          |
| anera             | 3,200          |
| ental Lee Nails   | 3,864          |
| rst Watch Pacific |                |
| 330               |                |
| niptole           | 2500           |
| est Starbucks     | 4,000          |
| oom America's     | 6,000          |
| ve Below Rack     | 8,200          |
| ta                | 10,000         |
| ealls Outlet      | 20,000         |
| ome Goods         | 20,000         |
| arshalls          | 20,000         |
| urlington         | 40,000         |
| obby Lobby        | 55,000         |
| vistee Treat      | 600            |
| P7 (Available)    | 4,000          |
| P7 (Available)    | 1,630          |
|                   | (divisible)    |
| pansion Area      | 40,000         |
| ENANTS            | SF             |
|                   |                |
|                   |                |