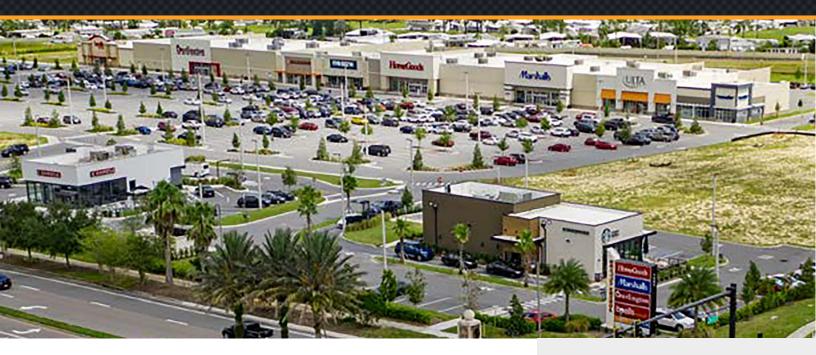

# Posner Village

Interstate-4 & US Hwy-27, Davenport, FL 33837



### **PROPERTY HIGHLIGHTS**

- Fronting US-27 with signalized entry at Posner Blvd
- Explosive growth at Reunion, Champions Gate, Providence, Ridgewood Lakes and Poinciana
- Poinciana Parkway and Ernie Caldwell connection expand regional access to Poinciana and East Osceola County
- +232,000 total population, \$82,762 average weighted income in
- 10 mile (combines tourist and permanent residents)
- Next to Polk County Intermodal transit station, allows riders to connect to Greater Orlando Lynx public transit
- Top performing restaurant and retailers in 20 mile trade area.

| 2022 DEMOGRAPHICS         | 1 MILE   | 3 MILE   | 5 MILE   |
|---------------------------|----------|----------|----------|
| Total Population          | 3,124    | 22,608   | 63,312   |
| 2027 Projected Population |