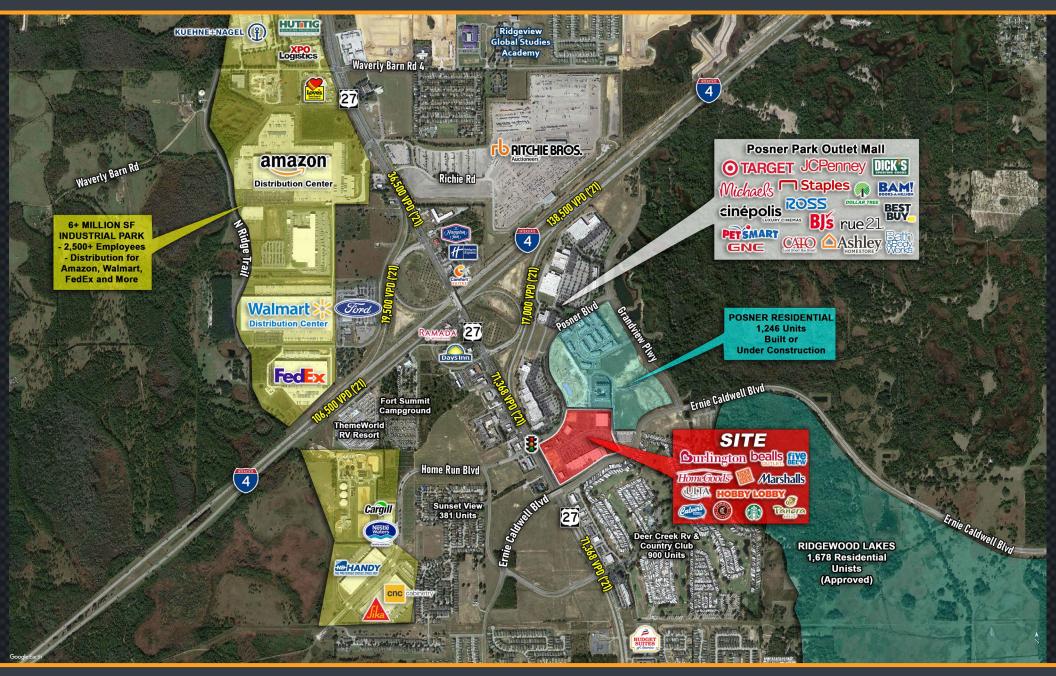

### **PROPERTY HIGHLIGHTS**

- Fronting US-27 with signalized entry at Posner Blvd
- Explosive growth at Reunion, Champions Gate, Providence, Ridgewood Lakes and Poinciana
- Poinciana Parkway and Ernie Caldwell connection expand regional access to Poinciana and East Osceola County
- +232,000 total population, \$82,762 average weighted income in
- 10 mile (combines tourist and permanent residents)
- Next to Polk County Intermodal transit station, allows riders to connect to Greater Orlando Lynx public transit
- Top performing restaurant and retailers in 20 mile trade area.

# **ZOOM AERIAL**

STACY MENENDEZ 321.303.0884 stacy@launchpad-advisors.com