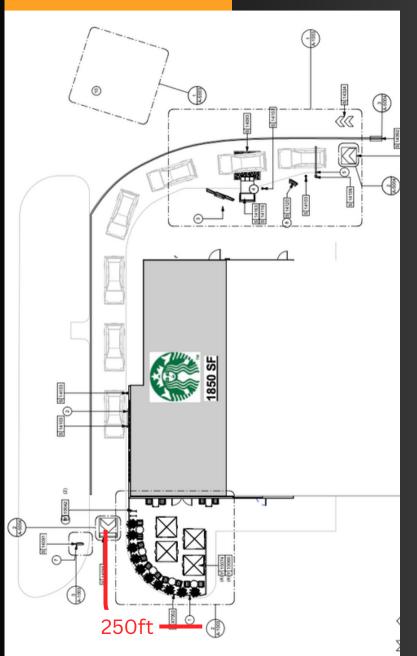

### Site Plan

- Starbucks is relocating to Fifth Third Bank on the corner
- 1,850 SF plus 250 ft. patio
- Endcap with drive-thru
- Excellent visibility and access
- 51,088 AADT along Aloma Ave.
- Cross access from Tuskawilla Rd to Deep Lake Rd
- Shared Intersection with Walmart, Kohls, and Publix.