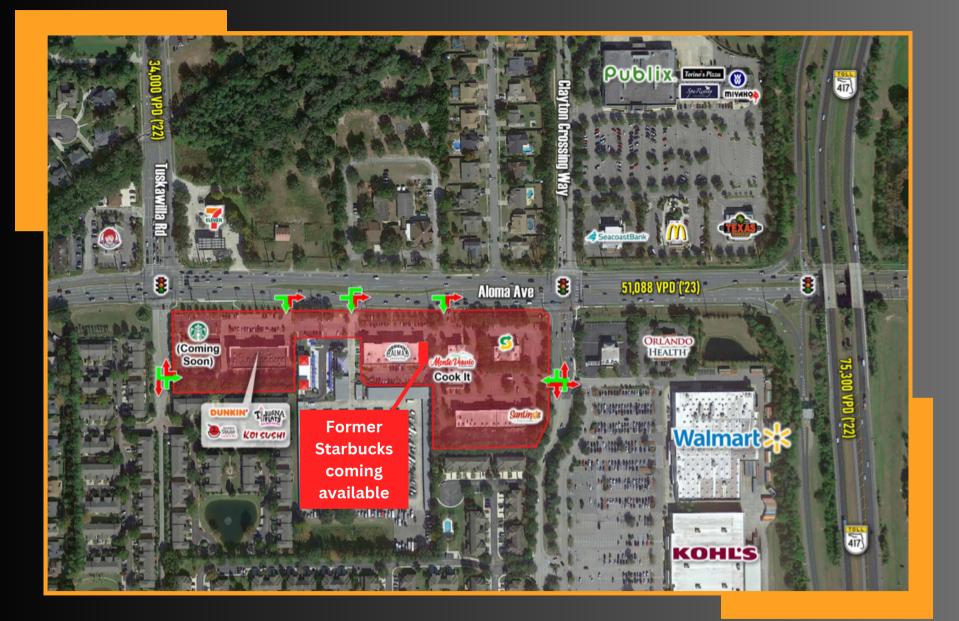

- Starbucks is relocating to Fifth Third Bank on the corner
- 1,850 SF plus 250 ft. patio
- Endcap with drive-thru
- Excellent visibility and access
- 51,088 AADT along Aloma Ave.
- Cross access from Tuskawilla Rd to Deep Lake Rd
- Shared Intersection with Walmart, Kohls, and Publix.

## SITE AERIAL

Click Here for Google Map View of Space