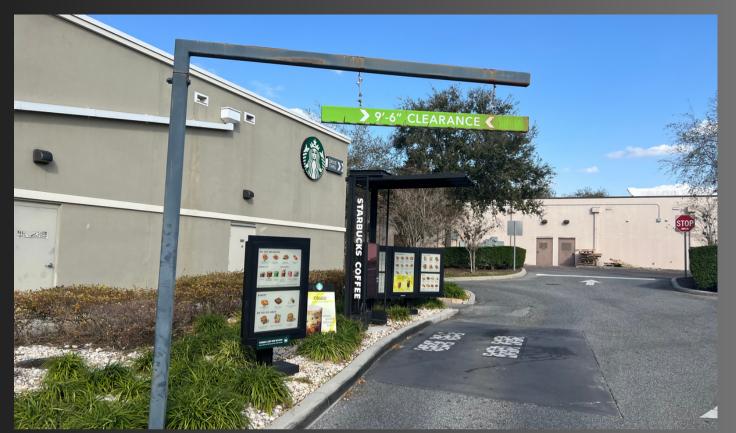

- Starbucks is relocating to Fifth Third Bank on the corner
- 1,850 SF plus 250 ft. patio
- Endcap with drive-thru
- Excellent visibility and access
- 51,088 AADT along Aloma Ave.
- Cross access from Tuskawilla Rd to Deep Lake Rd
- Shared Intersection with Walmart, Kohls, and Publix.