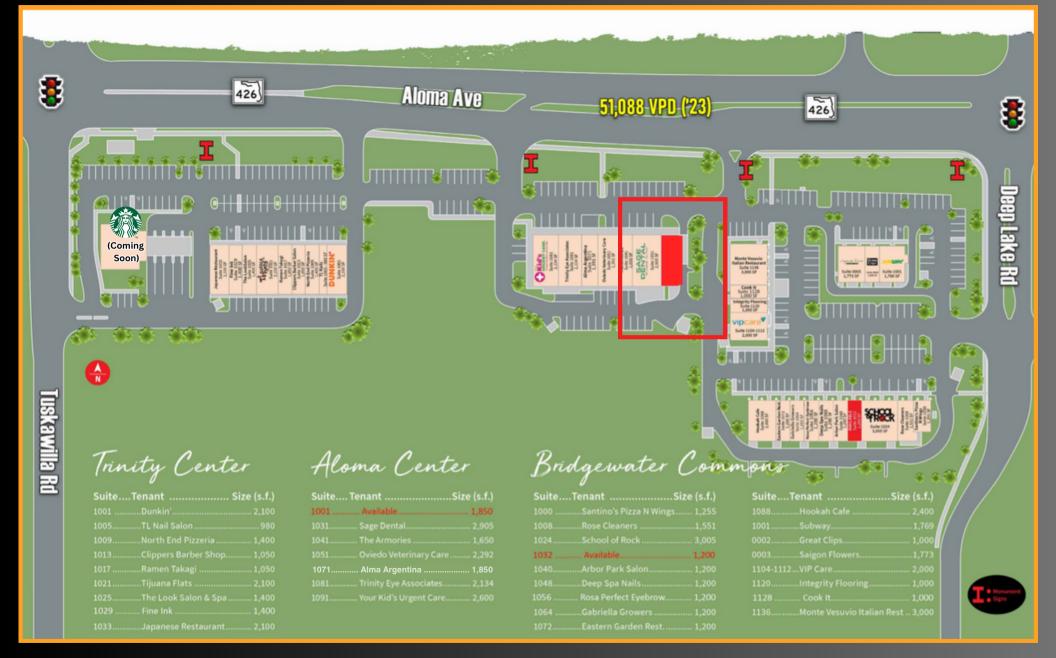

- Starbucks is relocating to Fifth Third Bank on the corner
- 1,850 SF plus 250 ft. patio
- Endcap with drive-thru
- Excellent visibility and access
- 51,088 AADT along Aloma Ave.
- Cross access from Tuskawilla Rd to Deep Lake Rd
- Shared Intersection with Walmart, Kohls, and Publix.

#### **LEASE PLAN**

STACY MILLER MENENDEZ 407-476-1111 STACY@LAUNCHPAD-ADVISORS.COM