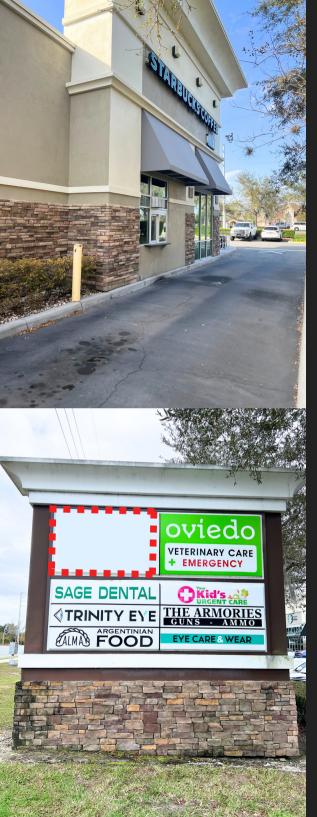

### Elevations

- Electrical: 400 AMP panel, 120/208 volt 3 phase
- RTUs: Two 7.7 tons, a total 15 tons
- Grease Trap: 1,250 gallons

- Year Built: 2015
- Monument
  Signage: Top
  Panel