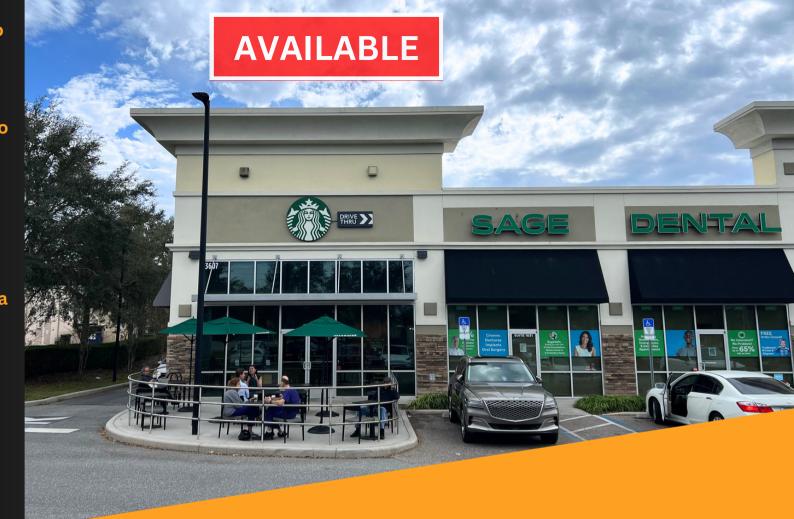

- Starbucks is relocating to Fifth Third Bank on the corner
- 1,850 SF plus 250 ft. patio
- Endcap with drive-thru
- Excellent visibility and access
- 51,088 AADT along Aloma Ave.
- Cross access from Tuskawilla Rd to Deep Lake Rd
- Shared Intersection with Walmart, Kohls, and Publix.

# Former Starbucks coming available 3607 Aloma Ave, Oviedo, FL 32765

STACY MILLER MENENDEZ 407-476-1111 STACY@LAUNCHPAD-ADVISORS.COM