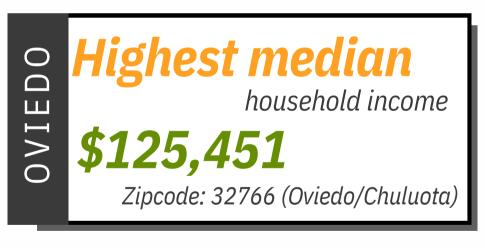

## **Oviedo** Executive Summary

The wealthiest people live in Oviedo/Chuluota..., according to the most recent data from the US Census Bureau. Of the zip codes that have a population of 10,000 or more or have a median household income of \$ 100,000, Oviedo/Chuluota ranked #1, 14% higher than #2 Dr. Phiilips (\$109,918) and 18.6% higher than #3 Windermere (\$105,774).

Reported by the Orlando Business Journal 10-10-2023

3-MILE POPULATION MEDIAN AGE # OF HOUSEHOLDS 84,565 36.1 30,871 i