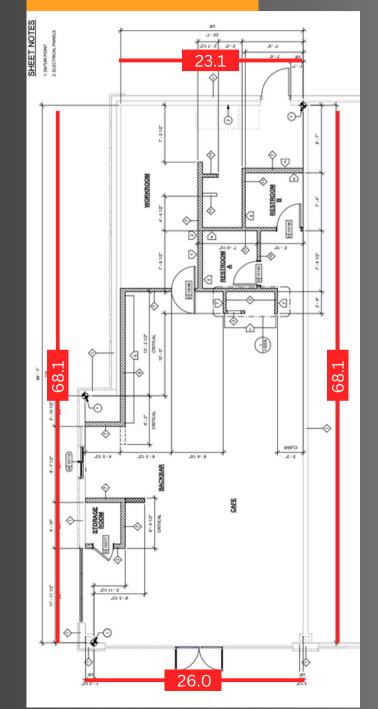

ive in Oviedo/Chuluota..., according to the most recent data from the US Census Bureau. Of the zip codes that have a population of 10,000 or more or have a median household income of \$ 100,000, Oviedo/Chuluota ranked #1, 14% higher than #2 Dr. Phiilips (\$109,918) and 18.6% higher than #3 Windermere (\$105,774).

Reported by the Orlando Business Journal 10-10-2023





3-MILE POPULATION MEDIAN AGE # OF HOUSEHOLDS 84,565 36.1 30,871 i

## SITE AERIAL



Click Here for Google Map View of Space

#### **LEASE PLAN**





STACY MILLER MENENDEZ 407-476-1111 STACY@LAUNCHPAD-ADVISORS.COM

### Elevations



- Electrical: 400 AMP panel, 120/208 volt 3 phase
- RTUs: Two 7.7 tons, a total 15 tons
- Grease Trap: 1,250 gallons

- Year Built: 2015
- Monument
  Signage: Top
  Panel

#### **Floor Plan**



### Site Plan





#### **Total Parks: 51**