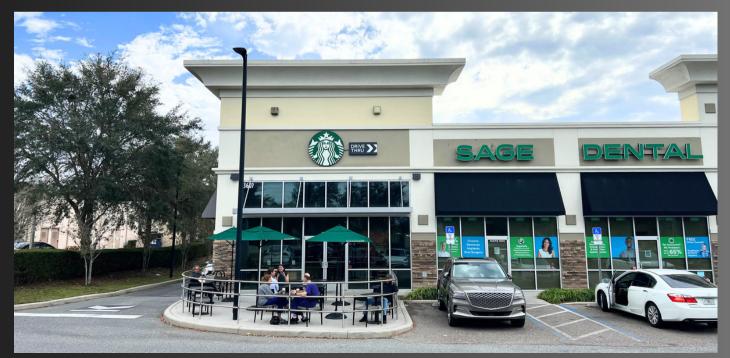

- Starbucks is relocating to Fifth Third Bank on the corner
- 1,850 SF plus 250 ft. patio
- Endcap with drive-thru
- Excellent visibility and access
- 51,088 AADT along Aloma Ave.
- Cross access from Tuskawilla Rd to Deep Lake Rd
- Shared Intersection with Walmart, Kohls, and Publix.