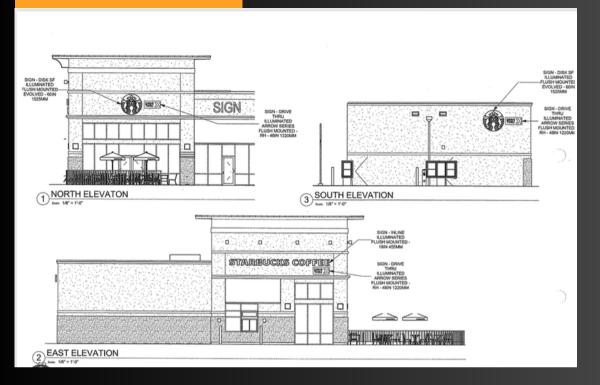

### Elevations

- Electrical: 400 AMP panel, 120/208 volt 3 phase
- RTUs: Two 7.7 tons, a total 15 tons
- Grease Trap: 1,250 gallons

- Year Built: 2015
- Monument
  Signage: Top
  Panel