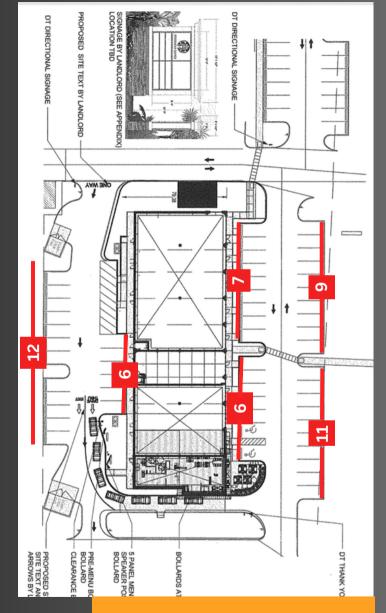

ota..., according to the most recent data from the US Census Bureau. Of the zip codes that have a population of 10,000 or more or have a median household income of \$ 100,000, Oviedo/Chuluota ranked #1, 14% higher than #2 Dr. Phiilips (\$109,918) and 18.6% higher than #3 Windermere (\$105,774).

Reported by the Orlando Business Journal 10-10-2023





3-MILE POPULATION MEDIAN AGE # OF HOUSEHOLDS 84,565 36.1 30,871 i

## SITE AERIAL



Click Here for Google Map View of Space

#### **LEASE PLAN**





STACY MILLER MENENDEZ 407-476-1111 STACY@LAUNCHPAD-ADVISORS.COM

### Elevations



- Electrical: 400 AMP panel, 120/208 volt 3 phase
- RTUs: Two 7.7 tons, a total 15 tons
- Grease Trap: 1,250 gallons

- Year Built: 2015
- Monument
  Signage: Top
  Panel

#### **Floor Plan**



### Site Plan





#### **Total Parks: 51**