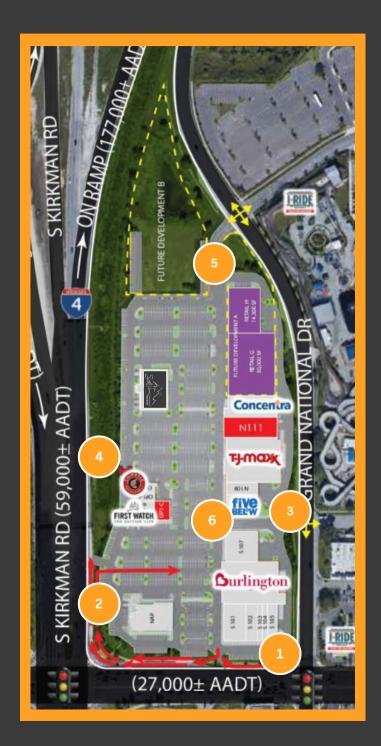

ational Drive & Kirkman Rd
- Located in one of central Florida's top trade areas for retails sales per sq foot.
- Seeking retailers: Shoes, Cosmetic,
  Accessories, Sporting Goods, etc...













## LOD



#### NEC INTERNATIONAL DRIVE AND KIRKMAN ROAD, ORLANDO, FL.

18 ACRE REDEVELOPMENT PROJECT IN THE HEART OF SW ORLANDO





#### **Market Overview**

- Super Regional connectivity via I4, FL Turnpike and SR 538
- New traffic pattern connecting I4 express lanes with the Grand National on/off ramp
- Kirkman South extension is under construction
- New ingress/egress to the site
- Inside the IDrive District with 16.8 Million visitors and \$7.2 Billion in visitor spend, capturing 41% of the total hotel tax (TDT) in Orange County in 2022.



### 5 MONUMENT SIGNS AT MULTIPLE ACCESS POINTS