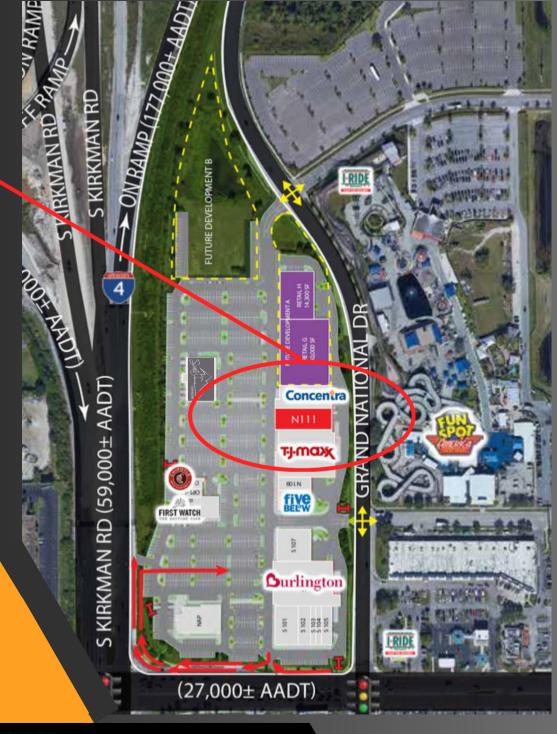

# 10,000 SF available next to T.J.Maxx

NEC of International Dr & Kirkman Rd, Orlando Fl THE OLINDA CENTER

#### NEC INTERNATIONAL DRIVE AND KIRKMAN ROAD, ORLANDO, FL.

18 ACRE REDEVELOPMENT PROJECT IN THE HEART OF SW ORLANDO

#### **Market Overview**

- Super Regional connectivity via I4, FL Turnpike and SR 538
- New traffic pattern connecting I4 express lanes with the Grand National on/off ramp
- Kirkman South extension is under construction
- New ingress/egress to the site
- Inside the IDrive District with 16.8 Million visitors and \$7.2 Billion in visitor spend, capturing 41% of the total hotel tax (TDT) in Orange County in 2022.