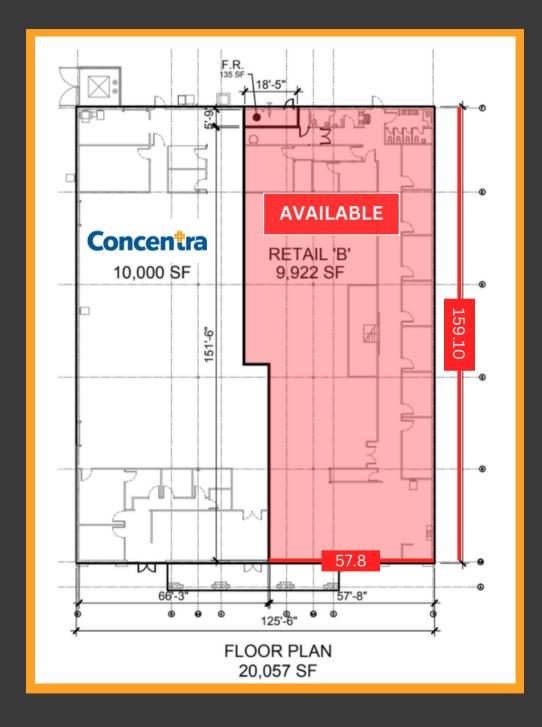

# 10,000 SF available next to T.J.Maxx

NEC of International Dr & Kirkman Rd, Orlando Fl THE OLINDA CENTER

#### **PROPERTY OVERVIEW**

- Super regional location at International Drive & Kirkman Rd
- Located in one of central Florida's top trade areas for retails sales per sq foot.
- Seeking retailers: Shoes, Cosmetic,
  Accessories, Sporting Goods, etc...