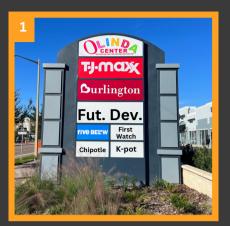

ional Drive & Kirkman Rd
- Located in one of central Florida's top trade areas for retails sales per sq foot.
- Seeking retailers: Shoes, Cosmetic,
  Accessories, Sporting Goods, etc...













## LOD



#### NEC INTERNATIONAL DRIVE AND KIRKMAN ROAD, ORLANDO, FL.

18 ACRE REDEVELOPMENT PROJECT IN THE HEART OF SW ORLANDO





#### **Market Overview**

- Super Regional connectivity via I4, FL Turnpike and SR 538
- New traffic pattern connecting I4 express lanes with the Grand National on/off ramp
- Kirkman South extension is under construction
- New ingress/egress to the site
- Inside the IDrive District with 16.8 Million visitors and \$7.2 Billion in visitor spend, capturing 41% of the total hotel tax (TDT) in Orange County in 2022.



### 5 MONUMENT SIGNS AT MULTIPLE ACCESS POINTS