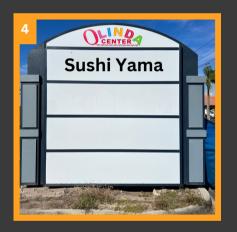

ive & Kirkman Rd
- Located in one of central Florida's top trade areas for retails sales per sq foot.
- Seeking retailers: Shoes, Cosmetic,
  Accessories, Sporting Goods, etc...













## LOD



#### NEC INTERNATIONAL DRIVE AND KIRKMAN ROAD, ORLANDO, FL.

18 ACRE REDEVELOPMENT PROJECT IN THE HEART OF SW ORLANDO





#### **Market Overview**

- Super Regional connectivity via I4, FL Turnpike and SR 538
- New traffic pattern connecting I4 express lanes with the Grand National on/off ramp
- Kirkman South extension is under construction
- New ingress/egress to the site
- Inside the IDrive District with 16.8 Million visitors and \$7.2 Billion in visitor spend, capturing 41% of the total hotel tax (TDT) in Orange County in 2022.



### 5 MONUMENT SIGNS AT MULTIPLE ACCESS POINTS