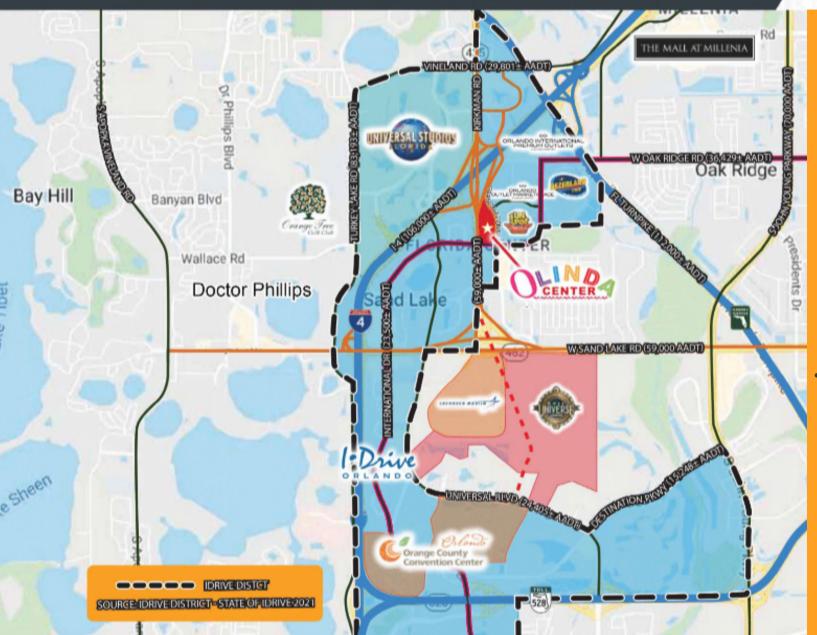

#### NEC INTERNATIONAL DRIVE AND KIRKMAN ROAD, ORLANDO, FL.

18 ACRE REDEVELOPMENT PROJECT IN THE HEART OF SW ORLANDO

#### **Market Overview**

- Super Regional connectivity via I4, FL Turnpike and SR 538
- New traffic pattern connecting I4 express lanes with the Grand National on/off ramp
- Kirkman South extension is under construction
- New ingress/egress to the site
- Inside the IDrive District with 16.8 Million visitors and \$7.2 Billion in visitor spend, capturing 41% of the total hotel tax (TDT) in Orange County in 2022.