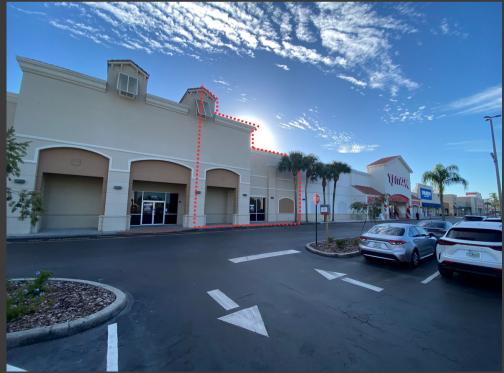

# 10,000 SF available next to T.J.Maxx

NEC of International Dr & Kirkman Rd, Orlando Fl THE OLINDA CENTER

#### **PROPERTY OVERVIEW**

- Super regional location at International Drive & Kirkman Rd
- Located in one of central Florida's top trade areas for retails sales per sq foot.
- Seeking retailers: Shoes, Cosmetic,
  Accessories, Sporting Goods, etc...