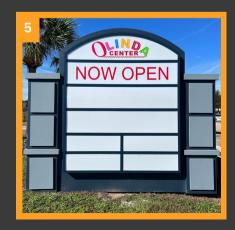

l Drive & Kirkman Rd
- Located in one of central Florida's top trade areas for retails sales per sq foot.
- Seeking retailers: Shoes, Cosmetic,
  Accessories, Sporting Goods, etc...













## LOD



#### NEC INTERNATIONAL DRIVE AND KIRKMAN ROAD, ORLANDO, FL.

18 ACRE REDEVELOPMENT PROJECT IN THE HEART OF SW ORLANDO





#### **Market Overview**

- Super Regional connectivity via I4, FL Turnpike and SR 538
- New traffic pattern connecting I4 express lanes with the Grand National on/off ramp
- Kirkman South extension is under construction
- New ingress/egress to the site
- Inside the IDrive District with 16.8 Million visitors and \$7.2 Billion in visitor spend, capturing 41% of the total hotel tax (TDT) in Orange County in 2022.



### 5 MONUMENT SIGNS AT MULTIPLE ACCESS POINTS