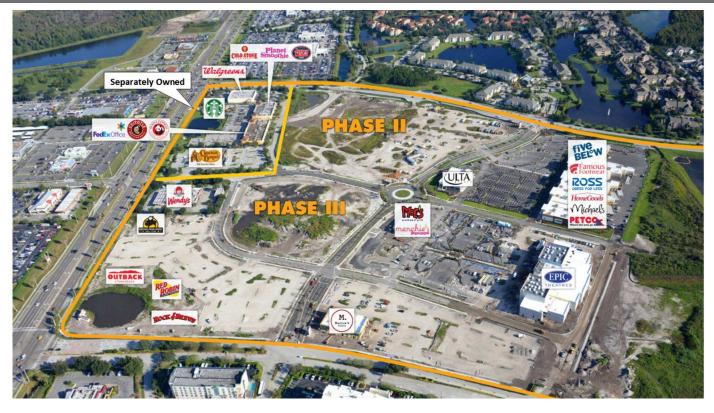

#### HIGHLIGHTS:

- SEC State Road 436 (Semoran Blvd.) & Lee Vista Blvd., less than 1 mile from Orlando International Airport (35 million passengers & 18,000 employees)
- Serves SE Orlando high growth and affluent communities including Lake Nona, Medical City, Conway, Belle Isle and Edgewood
- +/- 4.2 million sf of office; 3,700 hotel rooms within 3 miles
- Join HomeGoods, Ross, Michaels, Petco, Ulta, Epic Theatres, Five Below, Famous Footwear
- Traffic Counts
  - SR 436 North (48,845 AADT) & SR 436 South (52,500 AADT)
  - Lee Vista Blvd (20,000 AADT)