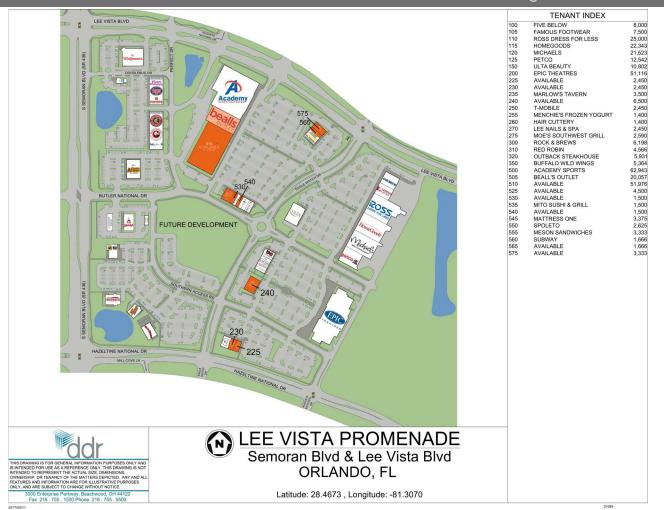

### **ORLANDO - LEE VISTA PROMENADE**

6699 S. Semoran Blvd., Orlando FL 32822 | Orange

| 225 Available | 2,450  | 525 Available | 4,500 |
|---------------|--------|---------------|-------|
| 230 Available | 2,450  | 530 Available | 1,500 |
| 240 Available | 6,500  | 540 Available | 1,500 |
| 505 Available | 20,057 | 565 Available | 1,666 |
| 510 Available | 51,976 | 575 Available | 3,333 |