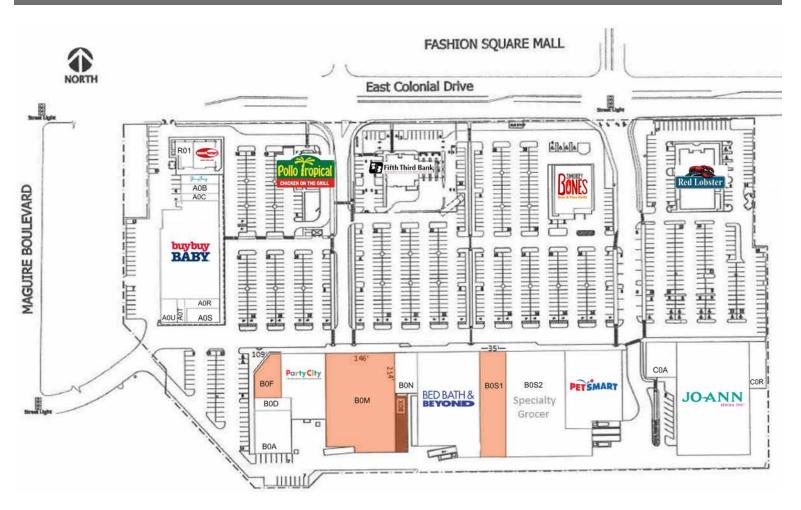

## **ORLANDO - COLONIAL LANDING**

3225 E Colonial Drive, Orlando FL 32803 | Orange

| A0A Jenny Craig Weight Loss Center       | 1,600  | BOR Bed Bath & Beyond                | 27,761 |
|------------------------------------------|--------|--------------------------------------|--------|
| AOB California Nails                     | 1,600  | BOS1 Available                       | 7,831  |
| AOC California Nails                     | 1,200  | BOS2 Specialty Grocer                | 36,340 |
| AOH buybuy BABY                          | 25,205 | BOT PetSmart                         | 19,034 |
| AOR UPS Store                            | 1,705  | COA Mattress Giant                   | 4,900  |
| AOS Quickly                              | 2,045  | COH Joann Fabrics                    | 37,308 |
| AOT Shear Madness                        | 750    | COR iStudio Salons                   | 3,600  |
| AOU Pizzeria Del-Dio                     | 1,750  | R01 Jimmy John's Gourment Sandwiches | 1,400  |
| BOA University of Central Florida        | 6,376  | RO2 Pollo Tropical                   | 3,300  |
| BOD Infiniti Employment Solutions        | 2,676  | RO3 Fifth Third Bank                 | 4,200  |
| BOF Available                            | 3,938  | RO4 Smokey Bones                     | 7,642  |
| BOK Party City                           | 12,413 | RO5 Red Lobster                      | 9,036  |
| BOM Available                            | 30,662 | RO6 Smashburger                      | 2,644  |
| BON America's Best Contacts & Eyeglasses | 3,069  |                                      |        |