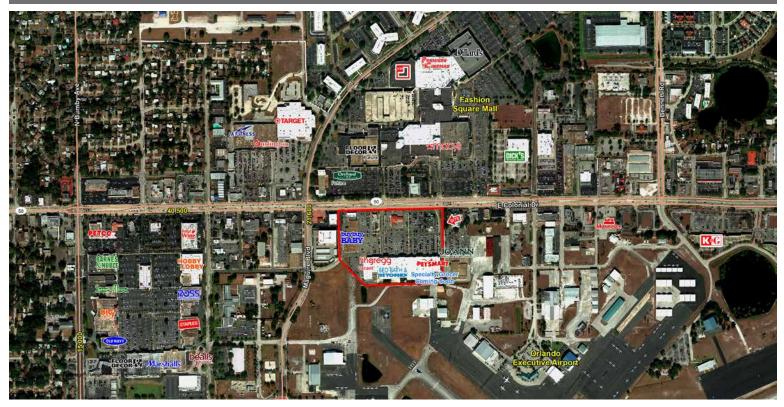

### **ORLANDO - COLONIAL LANDING**

3225 E Colonial Drive, Orlando FL 32803 | Orange

### HIGHLIGHTS:

- Specialty Grocer opening Q1 2018
- Located at the SEC E Colonial Dr & Maguire Blvd (feeder road to Baldwin Park/Winter Park)
- Well positioned across from Fashion Square Mall among Central/ Downtown Orlando's primary retail corridor
- Tenant mix includes Bed Bath & Beyond, BuyBuy Baby, Party City, JoAnn Fabrics, PetSmart
- GLA 260,231 SF
- Traffic Counts (AADT):
  - SR 50/E Colonial 49,000
  - Maguire Blvd 21,400

## **ORLANDO - COLONIAL LANDING**

3225 E Colonial Drive, Orlando FL 32803 | Orange

| A0A Jenny Craig Weight Loss Center       | 1,600  | BOR Bed Bath & Beyond                | 27,761 |
|------------------------------------------|--------|--------------------------------------|--------|
| AOB California Nails                     | 1,600  | BOS1 Available                       | 7,831  |
| AOC California Nails                     | 1,200  | BOS2 Specialty Grocer                | 36,340 |
| AOH buybuy BABY                          | 25,205 | BOT PetSmart                         | 19,034 |
| AOR UPS Store                            | 1,705  | COA Mattress Giant                   | 4,900  |
| AOS Quickly                              | 2,045  | COH Joann Fabrics                    | 37,308 |
| AOT Shear Madness                        | 750    | COR iStudio Salons                   | 3,600  |
| AOU Pizzeria Del-Dio                     | 1,750  | R01 Jimmy John's Gourment Sandwiches | 1,400  |
| BOA University of Central Florida        | 6,376  | RO2 Pollo Tropical                   | 3,300  |
| BOD Infiniti Employment Solutions        | 2,676  | RO3 Fifth Third Bank                 | 4,200  |
| BOF Available                            | 3,938  | RO4 Smokey Bones                     | 7,642  |
| BOK Party City                           | 12,413 | RO5 Red Lobster                      | 9,036  |
| BOM Available                            | 30,662 | RO6 Smashburger                      | 2,644  |
| BON America's Best Contacts & Eyeglasses | 3,069  |                                      |        |