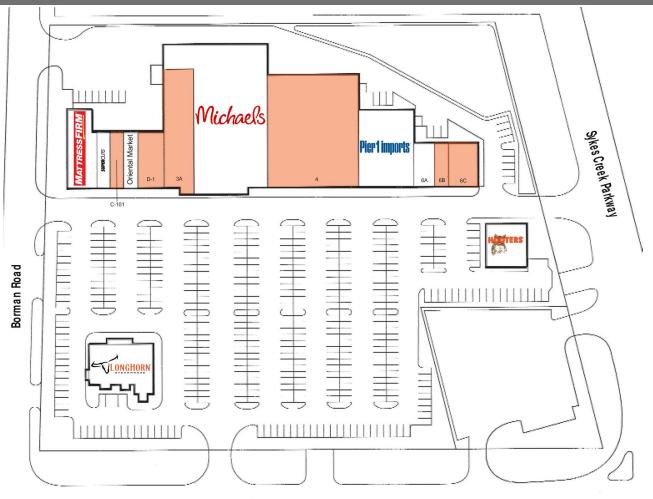

## **MERRITT ISLAND - SABAL POINTE PLAZA**

780 E Merritt Island Cswy, Merritt Island FL 32952 | Brevard

| C-101 | Available       | 1,500 | 3B  | Michaels            | 20,367         |
|-------|-----------------|-------|-----|---------------------|----------------|
| C-102 | Oriental Market | 1,500 | 4   | Available           | 19,956         |
| D-1   | Available       | 2,400 | 5   | Pier 1 Imports      | 8,029          |
| OL125 | Hooters         | 3,500 | 6A  | Nails by Tony       | 1 <i>,77</i> 6 |
| 1A    | Mattress Firm   | 4,200 | 6B  | Available           | 1,200          |
| 1B    | Supercuts       | 1,363 | 6C  | Available           | 2,400          |
| 3A    | Available       | 8,472 | 770 | Longhorn Steakhouse | 5,500          |