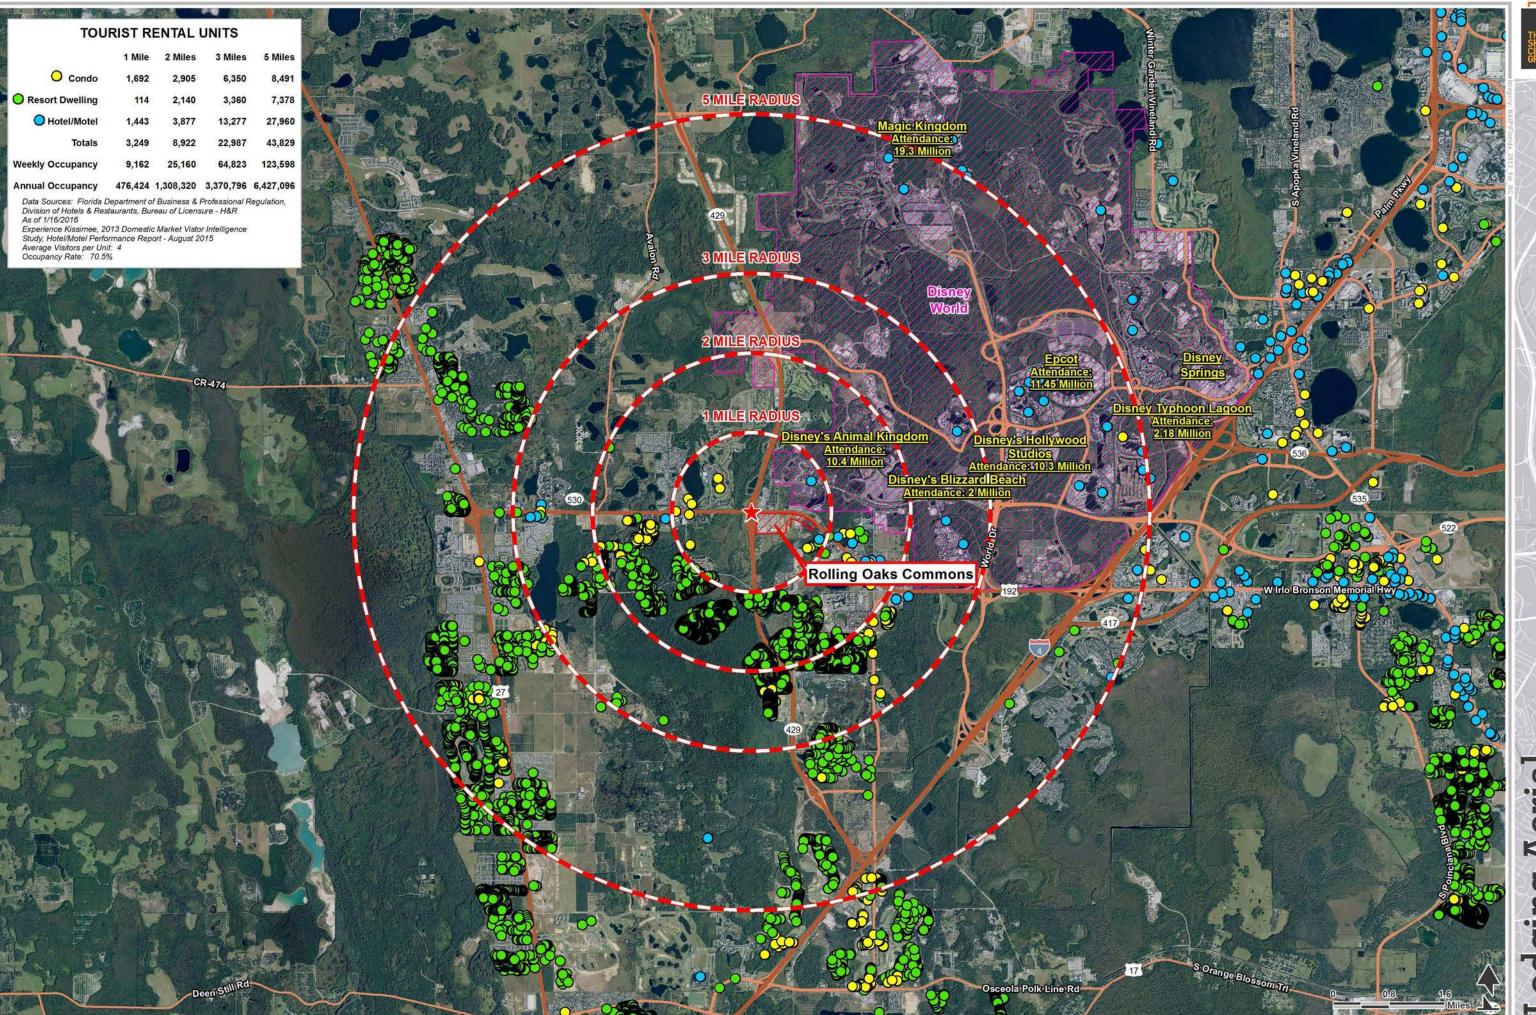

#### **HIGHLIGHTS:**

- Up to 20,000 sf available; one or two units
- Located 1/2 mile from Disney's Animal Kingdom on major tourist corridor
- Adjacent to Disney World with estimated 55 Million attendance in 2015
- Over 43,000 rental units within 5 miles of the site and approximately 66,000 workers within the trade area
- Anchors: SuperTarget, Ross & TJ Maxx
- Traffic Counts
  - US 192 55,500 AADT
  - SR 429 N 12,800 AADT