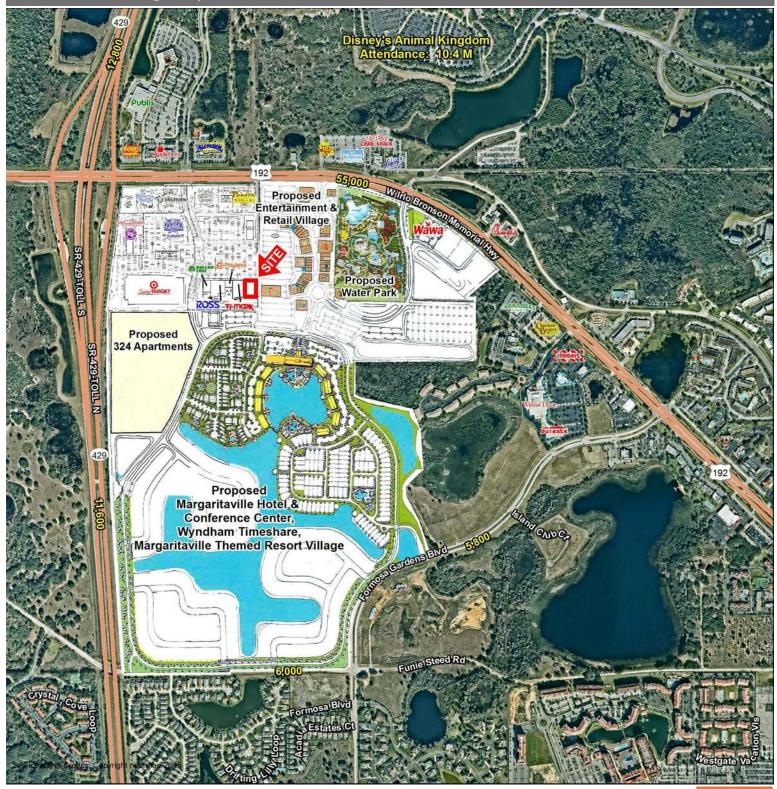

#### **HIGHLIGHTS:**

- Up to 20,000 sf available; one or two units
- Located 1/2 mile from Disney's Animal Kingdom on major tourist corridor
- Adjacent to Disney World with estimated 55 Million attendance in 2015
- Over 43,000 rental units within 5 miles of the site and approximately 66,000 workers within the trade area
- Anchors: SuperTarget, Ross & TJ Maxx
- Traffic Counts
  - US 192 55,500 AADT
  - SR 429 N 12,800 AADT