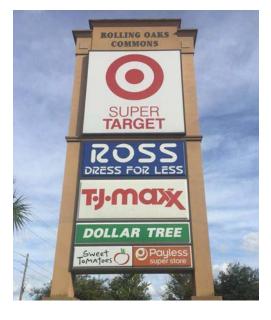

#### **HIGHLIGHTS:**

- Up to 20,000 sf available; one or two units
- Located 1/2 mile from Disney's Animal Kingdom on major tourist corridor
- Adjacent to Disney World with estimated 55 Million attendance in 2015
- Over 43,000 rental units within 5 miles of the site and approximately 66,000 workers within the trade area
- Anchors: SuperTarget, Ross & TJ Maxx
- Traffic Counts
  - US 192 55,500 AADT
  - SR 429 N 12,800 AADT