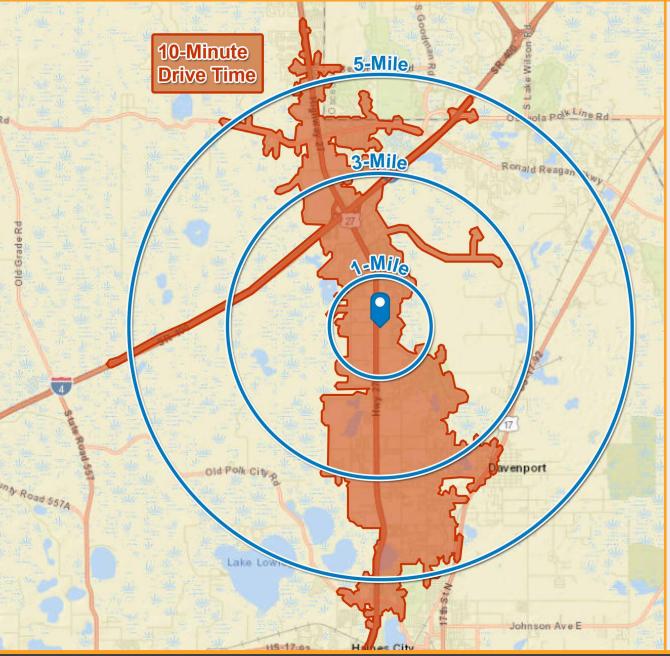

#### **DEMOGRAPHICS**

|                         | 1-MILE   | 3-MILE   | 5-MILE   |
|-------------------------|----------|----------|----------|
| Total Population        | 3,308    | 16,228   | 40,614   |
| Daytime Population      | 3,002    | 15,599   | 36,718   |
| \$<br>Average HH Income | \$81,438 | \$76,090 | \$77,054 |
| Total Households        | 1,601    | 7,569    | 18,035   |

### **DEMOGRAPHICS**

|                         | 1 MILE   | 3 MILE   | 5 MILE   | 10-MINUTE<br>DRIVE TIME |
|-------------------------|----------|----------|----------|-------------------------|
| Total Population        | 3,308    | 16,228   | 40,614   | 39,382                  |
| Projected<br>Population | 6,005    | 25,028   | 78,628   | 44,562                  |
| Growth Rate             | 2.03%    | 2.48%    | 3.00%    | 2.50%                   |
|                         |          |          |          |                         |
| Average Income          | \$81,438 | \$76,090 | \$77,054 | \$89,600                |
| Median Income           | \$59,070 | \$63,042 | \$66,497 | \$65,636                |
| Median Age              | 41.0     | 43.7     | 41.2     | 44.5                    |