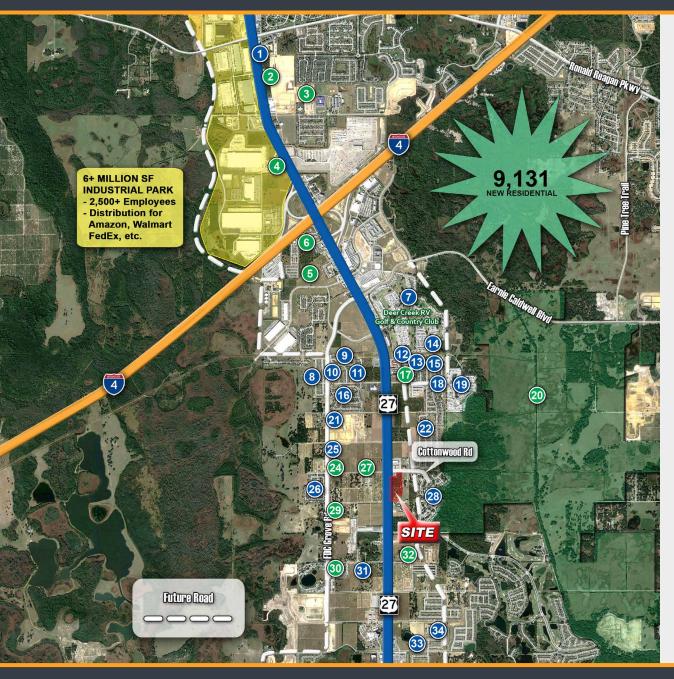

#### SHARED SIGNAL WITH WALMART & SAM'S CLUB

- Located at the SEC of the signalized intersection at US-27 & Cottonwood Rd, Davenport, FL
- Across from Walmart & Sam's Club (in for permitting)
- Multiple out parcels available
- 1,085 ft of frontage on US-27; 12.8 acres total
- Over ±9,131 new residential units in the immediate market
- Polk County is the fastest-growing county in Florida and the 4th fastest in the US

## **RESIDENTIAL AERIAL**

| esi |  |  |  |
|-----|--|--|--|
|     |  |  |  |
|     |  |  |  |
|     |  |  |  |
|     |  |  |  |

|    | 1,00140                               | ,,,c.a. |                 |           |
|----|---------------------------------------|---------|-----------------|-----------|
| 1  | <b>Indigo at Champions Ridge</b>      | 300     | MF              | Existing  |
| 2  | Belle Haven- Pulte                    | 648     | MF              | UC        |
| 3  | <b>Dunson Park</b>                    | 319     | MF              | UC        |
| 4  | Vintage North Apartments              | 240     | MF              | Permittin |
| 5  | Alta Citron                           | 324     | MF              | Permittin |
| 6  | Haven at Davenport - MF Units         | 367     | MF              | Permittin |
| 7  | Deer Creek Golf & Tennis<br>RV Resort | 2238    | Mobile<br>Homes | Existing  |
| 8  | Natures Reserve                       | 166     | SF              | Existing  |
| 9  | Westbury                              | 115     | SF              | Existing  |
| 10 | Tivoli Manor                          | 35      | SF              | Existing  |
| 11 | Silver Palms                          | 38      | SF              | Existing  |
| 12 | Royal Palms                           | 81      | SF              | Existing  |
| 13 | Aylesbury                             | 40      | SF              | Existing  |
|    | Vizcay                                | 106     | SF              | Existing  |
|    | Regency Ridge                         | 20      | SF              | Existing  |
| 16 | Regency Place                         | 222     | SF              | Existing  |
| 17 | Prestwick Village                     | 63      | SF              | UC        |
|    | Rio Ridge                             | 20      | SF              | Existing  |
|    | Citrus Ridge                          | 459     | SF              | Existing  |
|    | Ridgewood Lakes                       | 5,575   | SF              | Entitled  |
| 21 | Cambria                               | 34      | SF              | Existing  |
| 22 | Royal Ridge                           | 376     | SF              | Existing  |
| 23 | Brentwood                             | 942     | SF              | UC        |
|    | Magnolia Grove                        | 76      | SF              | UC        |
|    | County Walk Estates                   | 34      | SF              | Existing  |
|    | Holly hill Estate                     | 134     | SF              | Existing  |
|    | Hollygrove Village                    | 40      | SF              | UC        |
|    | Crescent estates                      | 335     | SF              | Existing  |
|    | DR Horton                             | 74      | SF              | UC        |
|    | Feltrim Reserve UC                    | 117     | SF              | UC        |
|    | Sand Hill Point                       | 38      | SF              | Existing  |
|    | Madison Place Ph1                     | 346     | SF              | UC        |
|    | Winfield Heights                      | 33      | SF              | Existing  |
| 34 | Bella Nova Ph1                        | 156     | SF              | Existing  |
|    |                                       |         |                 |           |

New Residential

Existing Residential