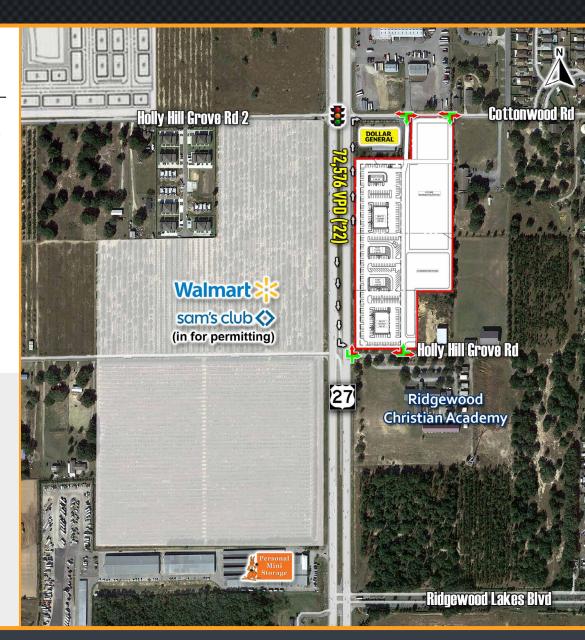

#### SHARED SIGNAL WITH WALMART & SAM'S CLUB

- Located at the SEC of the signalized intersection at US-27 & Cottonwood Rd, Davenport, FL
- Across from Walmart & Sam's Club (in for permitting)
- Multiple out parcels available
- 1,085 ft of frontage on US-27; 12.8 acres total
- Over ±9,131 new residential units in the immediate market
- Polk County is the fastest-growing county in Florida and the 4th fastest in the US