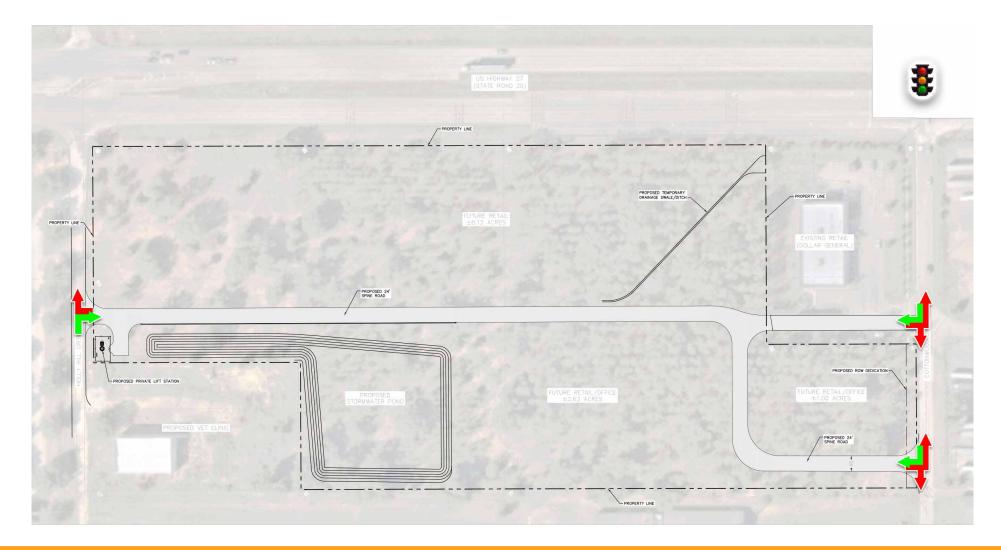

## **MASTER SITE PLAN**

- Outparcel configuration can be sized for end-user requirements
- 6.13 acres fronting US-27; 2.63 acres south of access road and 1-acre parcel fronting Cottonwood Rd
- Master stormwater retention provided