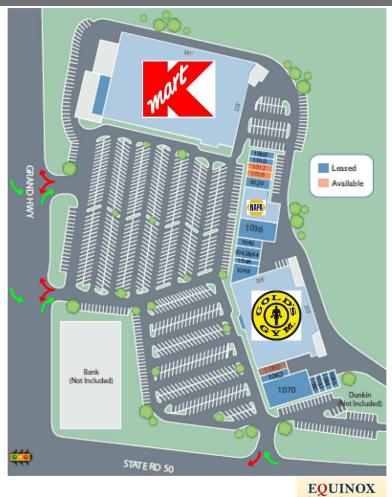

## **CLERMONT REGIONAL SHOPPING CENTER**

1050 E State Road 50, Clermont FL 34711 | Lake

| 1002    | Kmart                 | 97,170 |
|---------|-----------------------|--------|
| 1008    | Budget Car Rental     | 1,400  |
| 1010    | Lifestyle Solutions   | 1,400  |
| 1012    | Available             | 1,400  |
| 1016    | Available             | 1,400  |
| 1020    | Golden Crust Bakery   | 1,890  |
| 1030    | NAPA Auto Parts       | 7,430  |
| 1036    | Chinese Buffet        | 5,000  |
| 1040    | Bangz Hair Design     | 1,740  |
| 1042-46 | Corelli's Wine Cellar | 3,150  |
|         |                       |        |

| 1048 Oscar Nail Salon           | 3,229  |
|---------------------------------|--------|
| 1050 Gold's Gym                 | 47,814 |
| 1060 Available                  | 1,680  |
| 1062 Boost Mobile               | 1,680  |
| 1070 Pet Supermarket            | 9,504  |
| 1080 #1 Wok                     | 750    |
| 1082 GNC                        | 1,000  |
| 1084 Jackson Hewitt Tax Service | 1,000  |
| 1086 Pooch & Boots              | 1,000  |