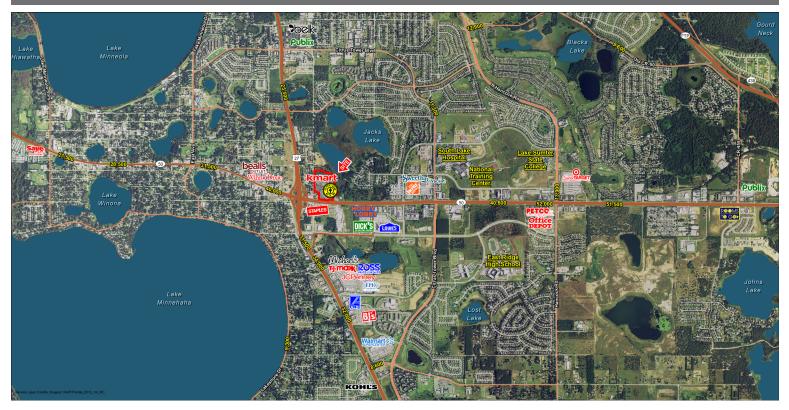

### HIGHLIGHTS:

- Located at NEC US 27 & SR 50
- Kmart Box available (238'Dx381'W)
- Regional intersection with highest traffic counts in market
- 3rd fastest growing community in Orlando MSA
- Avg hh income \$ 73,839; median hh income \$ 60,081 – 15% higher than Orlando MSA
- Explosive growth to the north 13,000 units and new turnpike interchange opening 2017
- Traffic counts (AADT):
  - US Hwy 27: 31,500
  - SR 50: 40,000